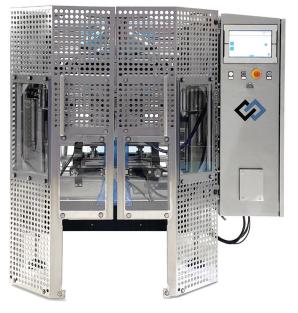

# **Edge Ultra HD**

i4.0 intermittent motion **VFFS** bagger

The Edge Ultra HD is the latest generation of i4.0 VFFS packaging technology. Designed from the ground up to be flexible, robust, smart and deliver higher production per m<sup>2</sup>.

## **SPECIFICATION**

| Speed                 | Up to 120 cycles/min                                                                                                  |
|-----------------------|-----------------------------------------------------------------------------------------------------------------------|
| Bag width (min-max)   | 50-400mm                                                                                                              |
| Machine dimensions    | 1,702(W), 2,458(D), 2,011mm(H)                                                                                        |
| Packaging materials   | PP/OPP, PE, paper,<br>compostables, mono-materials,<br>laminates / barrier film and other<br>heat sealable materials. |
| Power requirement     | 400V 3 phase                                                                                                          |
| Pneumatic consumption | 1 litre / bag / min                                                                                                   |
| Pneumatic connection  | 7 bar / ø8 mm                                                                                                         |

#### **KEY FEATURES**

| 12" colour touchscreen HMI                            |           |
|-------------------------------------------------------|-----------|
| OMAC pack ML logic                                    |           |
| 200 product recipe capacity (expandable)              |           |
| Icon-based and multi-lingual                          |           |
| Programmable access levels                            |           |
| OEE dashboard*                                        |           |
| Advanced product in seal detection                    |           |
| Constant web tensioning                               |           |
| Rapid size change                                     |           |
| Remote support*                                       |           |
| Open frame, twin option                               |           |
| Intermittent motion                                   |           |
| Servo-driven jaws                                     |           |
| Tool-less knife change                                |           |
| Direct-drive servo pull belts - tool-less belt change |           |
| Motorised film unwind                                 |           |
| IP65 rated                                            |           |
| Pneumatic expanding reel shaft                        |           |
| Film auto tracking*                                   |           |
| MAP/gas injection*                                    |           |
| PEC for printed film*                                 |           |
| Many more                                             |           |
|                                                       | *optional |