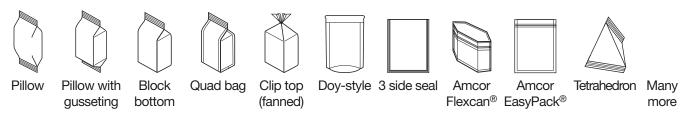

|
| Machine dimensions    | 1,702(W), 2,458(D), 2,011mm(H)                                                                                        |
| Packaging materials   | PP/OPP, PE, paper,<br>compostables, mono-materials,<br>laminates / barrier film and other<br>heat sealable materials. |
| Power requirement     | 400V 3 phase                                                                                                          |
| Pneumatic consumption | 1 litre / bag / min                                                                                                   |
| Pneumatic connection  | 7 bar / ø8 mm                                                                                                         |

#### PACK STYLES





#### **KEY FEATURES**

| 12" colour touchscreen HMI                            |           |
|-------------------------------------------------------|-----------|
| OMAC pack ML logic                                    |           |
| 200 product recipe capacity (expandable)              |           |
| Icon-based and multi-lingual                          |           |
| Programmable access levels                            |           |
| OEE dashboard*                                        |           |
| Advanced product in seal detection                    |           |
| Constant web tensioning                               |           |
| Rapid size change                                     |           |
| Remote support*                                       |           |
| O