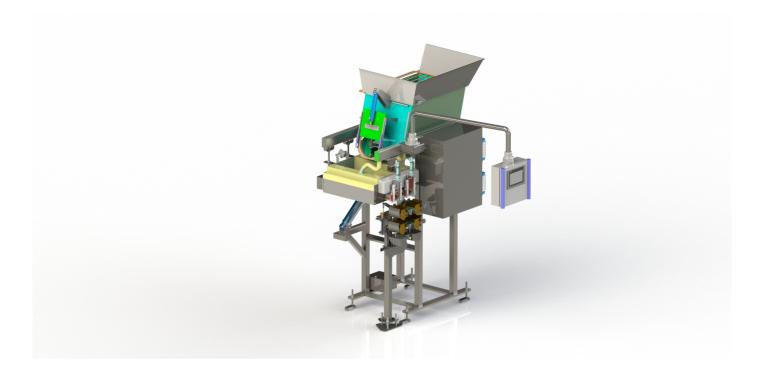

## SPIRAN WEIGHT-BASED DISPENSER, 2-HEADED, FT-D-SPW

## Product number **1202003015**

## TECHNICAL INFORMATION

| Products                 | Frozen, boiled or raw vegetable or root crop cubes, boiled pasta and rice, noodles, pasta and vegetable salads,<br>salad, raw or baked meat cubes or cuts, different convenience food components. |
|--------------------------|---------------------------------------------------------------------------------------------------------------------------------------------------------------------------------------------------|
| Dosing range             | 2 x 50 - 500 gr depending on product (2 dosing units). Dosing size is set in grams from the control panel.                                                                                        |
| Dosing accuracy          | $\pm$ 10 gr ≥ 150 gr package, $\pm$ 5 gr ≤ 150 gr package, depending on product homogeneity and particle size.                                                                                    |
| Speed                    | 30 doses / minute.                                                                                                                                                                                |
| Actuator                 | Electric servo motor.                                                                                                                                                                             |
| Control system           | Plc Kometos / Siemens S7 with colour display. Dosage size is set from the control panel. Multiple dosing possible.                                                                                |
| Applications             | Enables to pre-programme 99 different product recipes.                                                                                                                                            |
| Product container volume | 200 l, water hydraulic tipping into washing position.                                                                                                                                             |
| Accessories              | Bin cart lift for 200 l bin cart. Mass transfer pump directly from the bin cart.                                                                                                                  |