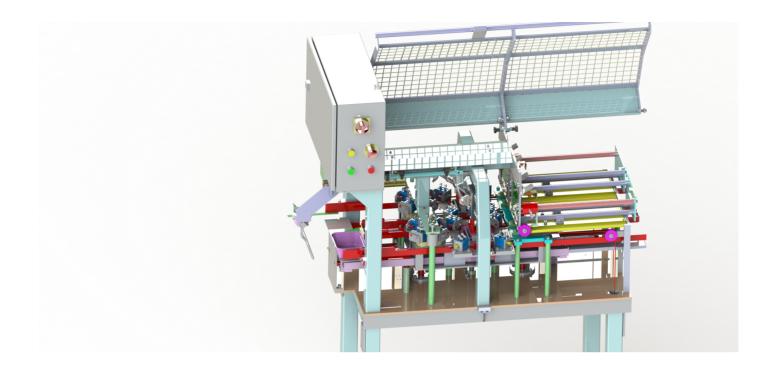

## Product number 1201000330

## TECHNICAL INFORMATION

Functions Inlet with a pusher or a conveyor, inlet synchronisation, movement of the tray by electric

servo or pneumatically, checking the opening of the tray, pre-bending of the edges of the tray, setting the lid, pressing and removing the tray with a removal pusher or conveyor.

2 machines next to each other.

Track height 900 mm ± 50 mm

Buffer magazine for lids standard appr. 600 mm

Conveyor 2 pcs.

Capacity 400 gr / 700 gr. max. 50 trays / min, 3000 trays / h

700 gr / 1100 gr. max. 25 trays / min, 1500 trays / h

Actuator Electric servo motor / pneumatic

Control system Plc Kometos / Siemens S7 colour display.

Accessories Shields and covers with safety limit switches