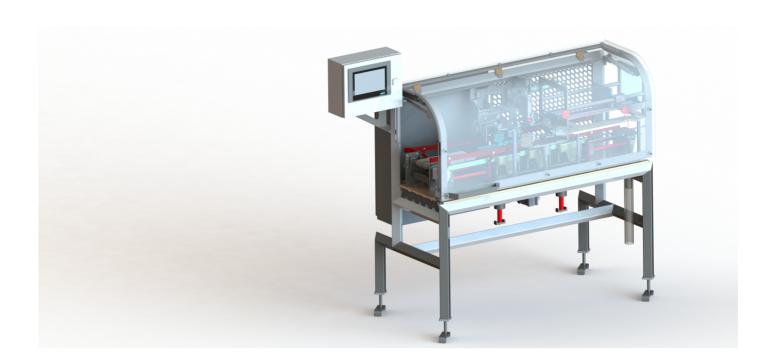

## TECHNICAL INFORMATION

Functions Inlet with a pusher or a conveyor, inlet synchronisation, movement of the tray by electric

servo or pneumatically, checking the opening of the tray, pre-bending of the edges of the tray, setting the lid, pressing and removing the tray with a removal pusher or conveyor.

Track height 900 mm ± 50 mm

Buffer magazine for lids standard appr. 600 mm

Conveyor 1 pc.

Capacity 400 gr / 700 gr. max. 25 trays / min, 1500 trays / h

700 gr / 1100 gr. max. 12,5 trays / min, 750 trays / h

Actuator Electric servo motor / pneumatic

Control system Plc Kometos / Siemens S7 colour display.

Accessories Shields and covers with safety limit switches