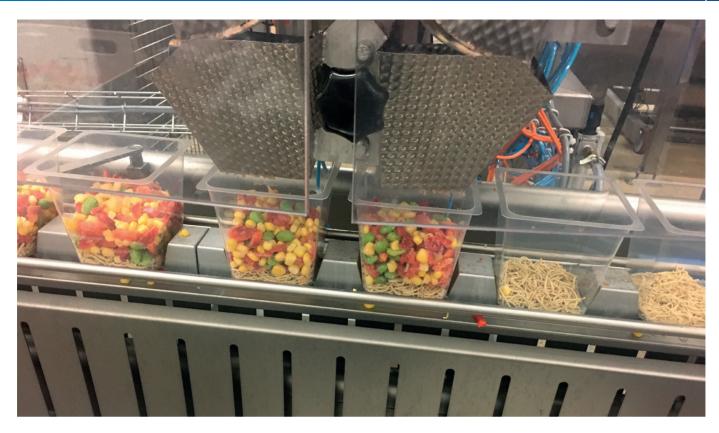

Components can be packed in variety of trays of different sizes and shapes according to customer's needs. Adjustable denesters for several traysizes are available. Manual working stations for manual loading can be incorporated in the line. Manual working stations can be equipped with load cells to determine the exact weight of the product loaded to minimize the give-away and maximize your profit.

The final weight is adjusted to a fixed weight by adding sauce with a Finntray sauce depositor. Other components such as spices, seasoning, cheese etc. are added in the trays as well with different depositors.