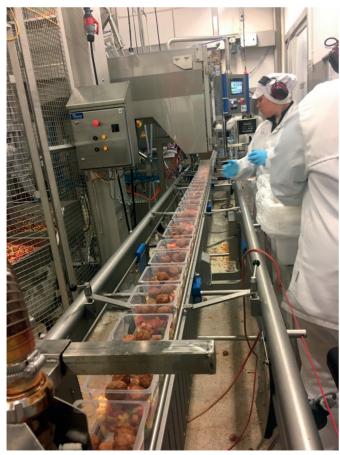

Components can be packed in variety of trays of different sizes and shapes according to customer's needs. Adjustable denesters for several traysizes are available. Manual working stations for manual loading can be incorporated in the line. Manual working stations can be equipped with load cells to determine the exact weight of the product loaded to minimize the give-away and maximize your profit.