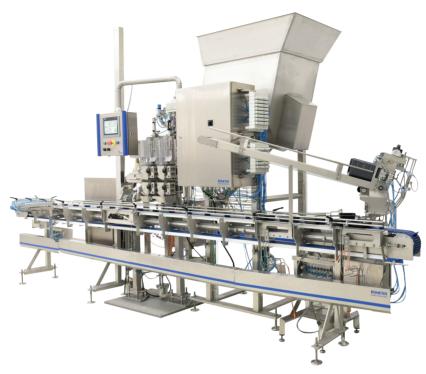

## Product number 1201000200

The Kometos Finntray ready meals production line is a flexible loading system for various cooked or fresh products like rice, macaroni, pasta, spaghetti, carrot, potato, and meat, fish or seafood components as well as liquid components to create a ready meal. The lines are built by combining weight-based and volume-based solid dispensers and liquid dispensers.

Components can be packed in variety of trays of different sizes and shapes according to customer's needs. Adjustable denesters for several traysizes are available. Manual working stations for manual loading can be incorporated in the line. Manual working stations can be equipped with load cells to determine the exact weight of the product loaded to minimize the give-away and maximize your profit.

The final weight is adjusted to a fixed weight by adding sauce with a Finntray sauce depositor. Other components such as spices, seasoning, cheese etc. are added in the trays as well with different depositors.

The equipment are integrated with tray packaging and Tecnovac tray closing machines. Checkweighers, metal detectors or x-ray as well as robotized case packers can also be integrated in the line. Complete solutions are available through Kometos. Materials and components have been chosen with greatest care to ensure maximum performance, high hygienic level as well as easy and effective cleaning process and to ensure product exchange.