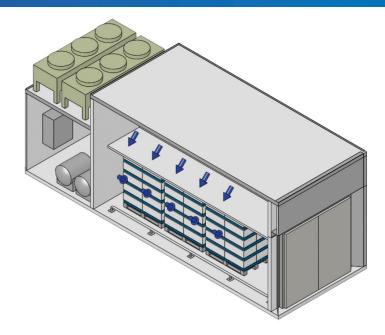

## **FINNCOLD** Freezing systems

The module has been built with sandwich panels (ST elements) developed and approved for the food industry. Rapid freezing is produced by the process of efficient cooling with a unique air circulation system, built into the module. Tunnel freezer can also be used as normal frozen storage (max. -30 °C)

## Product number **1104005000**

| Technical information               |                                                                                                                                                                                           |
|-------------------------------------|-------------------------------------------------------------------------------------------------------------------------------------------------------------------------------------------|
| Size                                | 9725 x 3200 x 3500                                                                                                                                                                        |
| Capacity                            | 12 euro pallets or 5.000 kg /process                                                                                                                                                      |
| Area of activity                    | +5 °C 20 °C, freezing on pallets / gratings, block size 600 x 400 x 150 mm                                                                                                                |
| Freezing time                       | Varies by product and by packaging. Indicative times are:<br>+5 °C20 °C 18 - 22 h                                                                                                         |
| Frame                               | Self-supported, specially designed welded metal frame with 8 pcs supporting legs.                                                                                                         |
| Weight                              | Total weight appr. 5.500 kg.                                                                                                                                                              |
| Cooling                             | Hermetic refrigeration compressor together with condenser and evaporator, refrigerant R449, cooling capacity of 2 x 23 kW (-35 °C / + 32 °C). A cooling evaporator coil electric defrost. |
| Air circulation                     | Air circulation with propeller fans.                                                                                                                                                      |
| Intermediate level /<br>air control | Solid intermediate level.                                                                                                                                                                 |
| Control                             | Thermostat controlled freezing process. Operating switches on the door frame.                                                                                                             |
| CONNECTION DATA                     |                                                                                                                                                                                           |
| Electrical connection               | 3 x 400 V / 160A                                                                                                                                                                          |
| Drain connection                    | For condensation water.                                                                                                                                                                   |