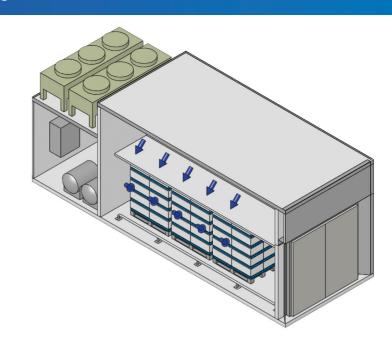

## FINNCOLD Freezing systems

The module has been built with sandwich panels (ST elements) developed and approved for the food industry. Rapid freezing is produced by the process of efficient cooling with a unique air circulation system, built into the module. Tunnel freezer can also be used as normal frozen storage (max. -30 °C)

## FINNCOLD FREEZING TUNNEL FC-FF-2500

| Technical information            | າ                                                                                                                                                                                                         |
|----------------------------------|-----------------------------------------------------------------------------------------------------------------------------------------------------------------------------------------------------------|
| Size                             | 5600 x 2900 x 3500                                                                                                                                                                                        |
| Capacity                         | 6 euro pallets or 2.500 kg /process                                                                                                                                                                       |
| Area of activity                 | +5 °C 20 °C, freezing on pallets / gratings, block size 600 x 400 x 150 mm                                                                                                                                |
| Freezing time                    | Varies by product and by packaging. Indicative times are:<br>+5 °C20 °C 18 - 22 h                                                                                                                         |
| Frame                            | Self-supported, specially designed welded metal frame with 6 pcs supporting legs.                                                                                                                         |
| Weight                           | Total weight appr. 4.500 kg.                                                                                                                                                                              |
| Cooling                          | Hermetic refrigeration compressor together with condenser and evaporator, refrigerant R449, cooling capacity of 23 kW (-35 $^{\circ}$ C / + 32 $^{\circ}$ C). A cooling evaporator coil electric defrost. |
| Air circulation                  | Air circulation with propeller fans.                                                                                                                                                                      |
| Intermediate level / air control | Solid intermediate level.                                                                                                                                                                                 |
| Control                          | Thermostat controlled freezing process. Operating switches on the door frame.                                                                                                                             |
| CONNECTION DATA                  |                                                                                                                                                                                                           |
| Electrical connection            | 3 x 400 V / 100A                                                                                                                                                                                          |
| Drain connection                 | For condensation water.                                                                                                                                                                                   |